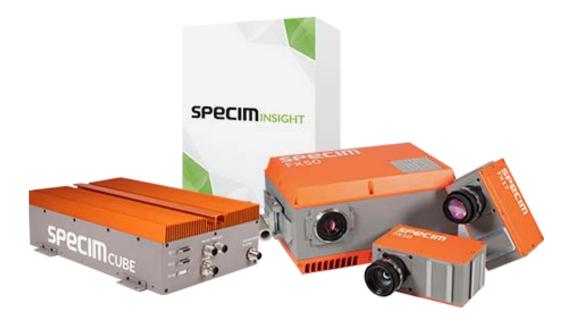

#### **PRODUCT RANGE**

|                         | <b>VNIR</b><br>400– 1 000 nm                               | <b>NIR/SWIR</b><br>900 – 2 500 nm                      | <b>MWIR</b><br>3 000 – 5 000 nm                 | <b>LWIR</b><br>8 000 – 12 500 nm      |
|-------------------------|------------------------------------------------------------|--------------------------------------------------------|-------------------------------------------------|---------------------------------------|
| TYPICAL<br>APPLICATIONS | Colour, Fruit & Veg, Skin &<br>Tissue, Plants, Film, Water | Sorting, Recycling, Chemical<br>Waste, Pharma, Quality | Black Plastic, Surfaces,<br>Minerals, Detection | Mining, Detection,<br>Gas, Geothermal |
| IQ SERIES               | SPECIM IQ                                                  |                                                        |                                                 |                                       |
| FX SERIES               | FX10                                                       | FX17                                                   | FX50                                            |                                       |
| AFX SERIES              | AFX10 🌌                                                    | AFX17                                                  |                                                 |                                       |
| SISU SERIES             | SisuCHEMA<br>SisuROCK<br>SisuSCS                           |                                                        |                                                 |                                       |
| SPECTRAL<br>CAMERAS     | PFD4K-65-V10E                                              | SWIR                                                   |                                                 | OWL                                   |
|                         | sCMOS-50-V10E                                              |                                                        |                                                 | LWIR-HS                               |
|                         | FENIX                                                      |                                                        |                                                 |                                       |