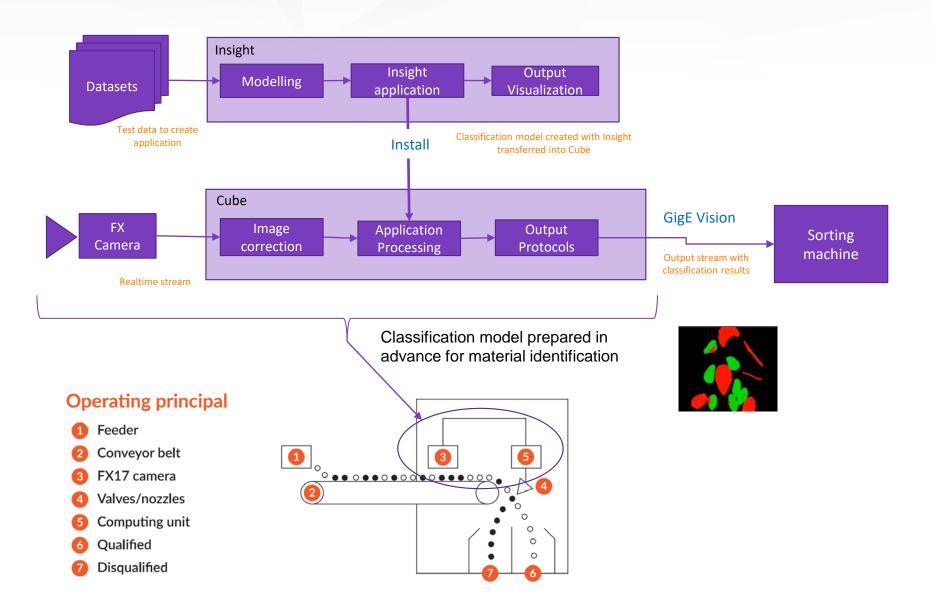

## **SPECIMONE**

**SpecimONE** spectral imaging platform revolutionizes hyperspectral technology adaptation to industrial sorting applications.

#### **SPECIMONE FOR MATERIAL SORTING**

SPecim